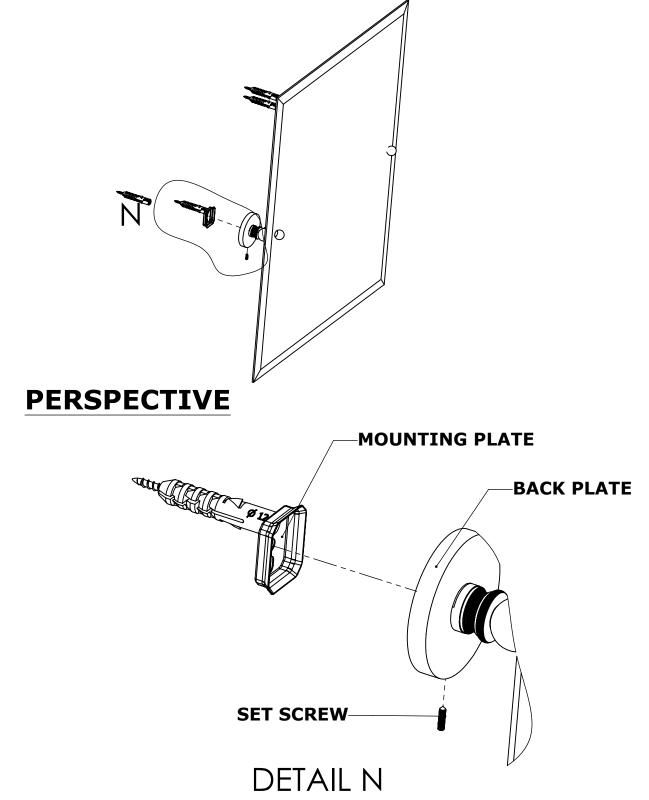

## **INSTALLATION INSTRUCTIONS**

Step 2: Attach Bracket to Mounting Plate.

Place bracket on mounting plate and secure by tightening set screw as shown below.

No portion of this document or any artwork contained herein should reproduced in any way without the written conset of ALLIED BRASS INC.