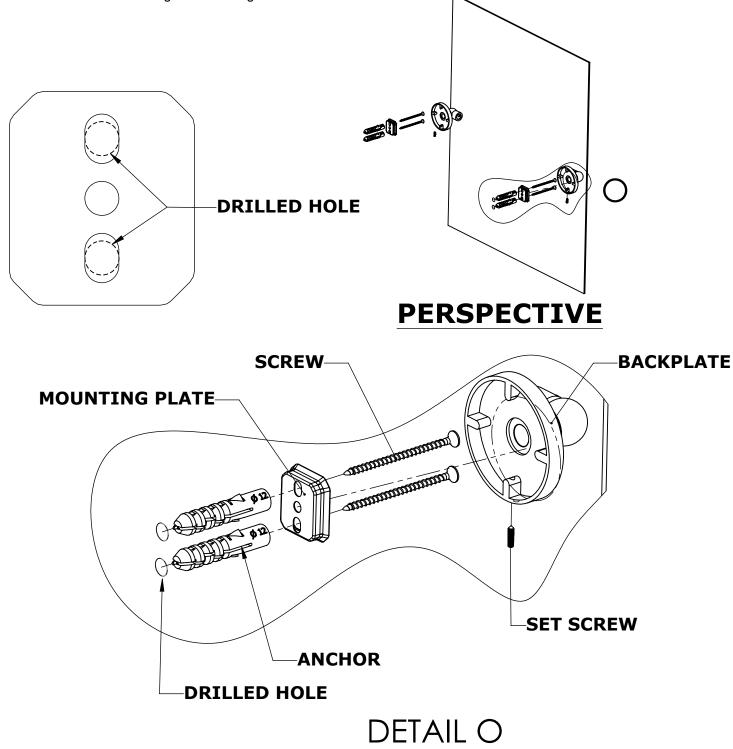

#### Step 1: Drill holes in Wall for screw anchors and attach Mounting Plate to Wall

Determine your desired location for installation and make a mark for the location of the mounting plate. Remove mounting plate from backplate by loosening set screw in backplate as pictured below. Place center hole of mounting plate over mark made above. Make 2 marks where mounting screws will be placed as shown below. Drill hole at each of the marks. (You may substitute other style mounting anchors or screws if desired). Place anchors into the holes made. Place mounting plate over holes and secure to mounting surface using screws as shown below.